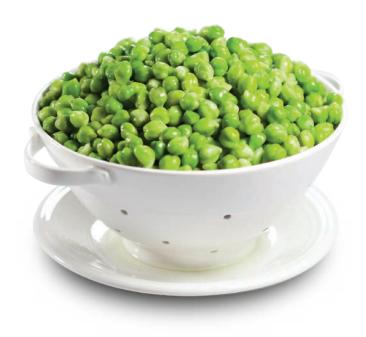

## INTRODUCING FROZEN GREEN CHICKPEAS

PRODUCT OF THE USA

from general commodity producers into a vertically integrated production company pushing the boundaries for how chickpeas are taken to market. Fresh green chickpeas have long been known as a seasonal delicacy throughout the world, and Fresh Nature has emerged as the first company in North America to bring these fresh picked, young green chickpeas to market in an frozen format. We grow, mechanically harvest and shell, then IQF process our green chickpeas. This allows us to not only provide year round supply but also lock in the vibrant bright green color and maximize nutritional value, making green chickpeas the newest superfood available to consumers around the globe.