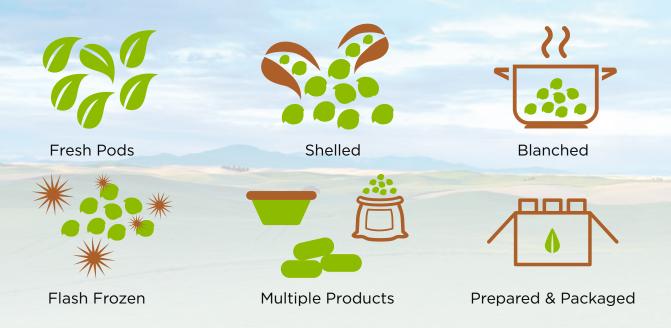

## Common Chickpea TRADITION

# INNOVATION

### Common Chickpeas are:

- Harvested Dry
- Rehydrated in Sodium Water
- Dull in Color
- Bland in Flavor

#### Green Chickpeas are:

- Harvested Young and Fresh
- ♠ Full of All-Natural Moisture
- ♠ Bright and Vibrant in Color
- Perfectly Sweet with a Nutty Crunch

## The Proof is in the Product