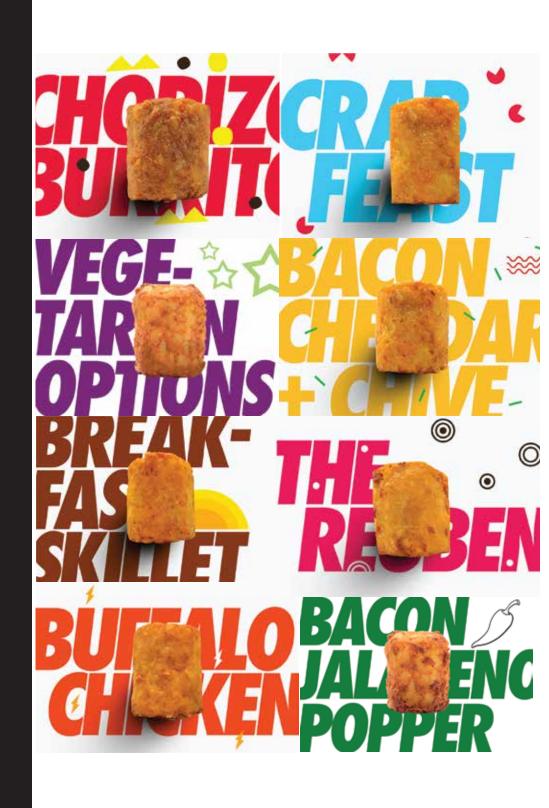

# Product #1 Jumbo Stuffed Tater Kegs (Food Ready Product + \* Retail Ready)

Tater Kegs are a mini-shredded potato tater packed with robust ingredients.

Tater Kegs is 3x the size of your average tater, so these taters are not bite size bits but a mouthful of crispy, savory, flavor.

The Tater Keg of choice by the Chef is CRAB FEAST: real shredded potato, crab and surimi mixed with cheddar and shredded Parmesan, a tater unlike any other.

Tater Kegs has 8 different flavors and they are whatever you need them to be.
A full meal, an appetizer, brunch, a Bloody Mary garnish - the potential is huge.

- 1. Bacon Cheddar + Chive
- 2. Bacon Jalapeno Popper
- 3. Breakfast
- 4. Buffalo Chicken
- 5. Cheddar Chive
- 6. Chorizo Burrito
- 7. Crab Feast
- 8. The Rueben